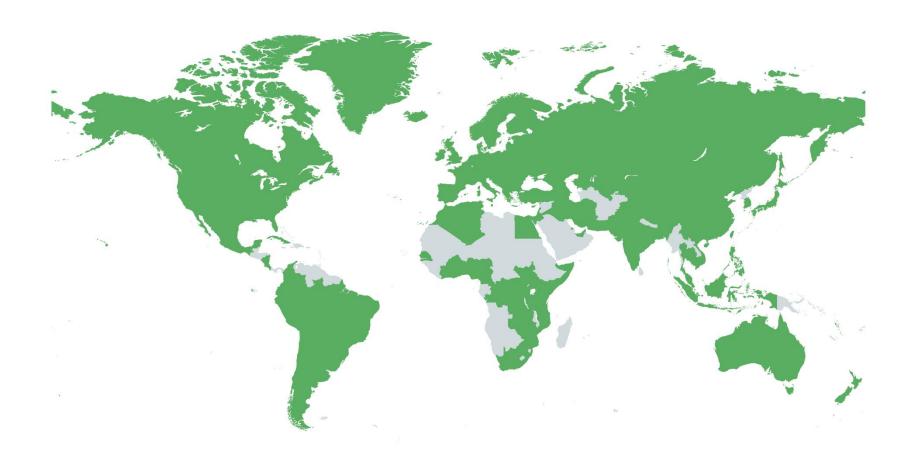

### Jean Monnet Actions: a worldwide network since 1989

• All countries highlighted in green have had at least 1 Jean Monnet action project since 1989.