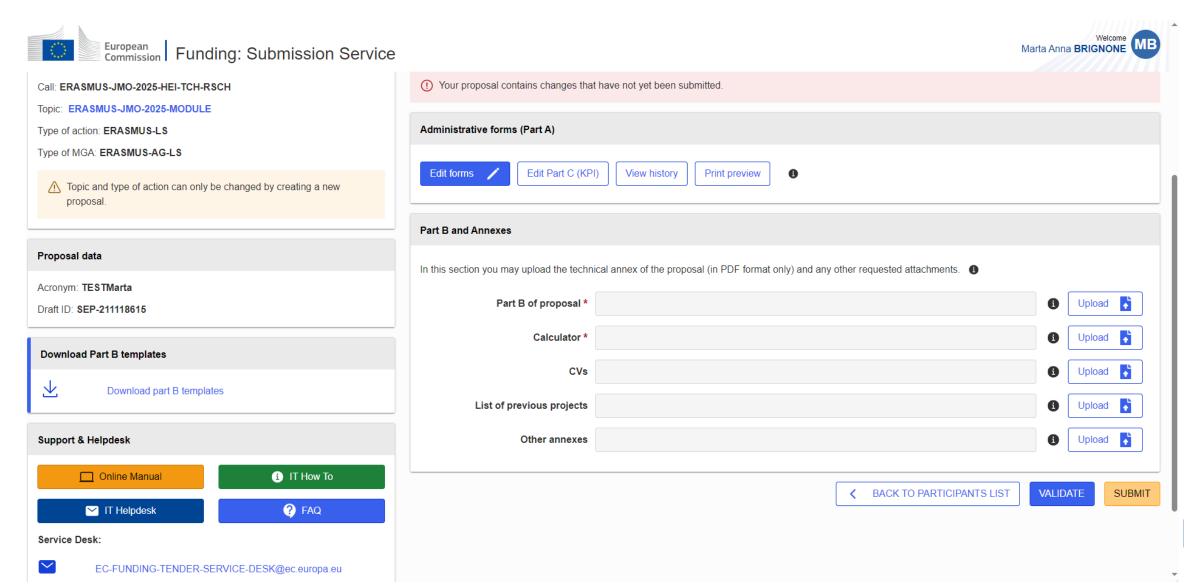

#### What shall you complete?

- Administrative Forms (Part A) & Part C (KPI) information to be encoded directly in the on-line forms
- Proposal (Part B) and the Annex (Budget Calculator / Detailed budget)
   to be uploaded

## Complete your application (3)

Part B needs to be uploaded as PDF Page limits

- 40 pages for Jean Monnet Chairs and Jean Monnet Modules
- 70 pages for the CoE